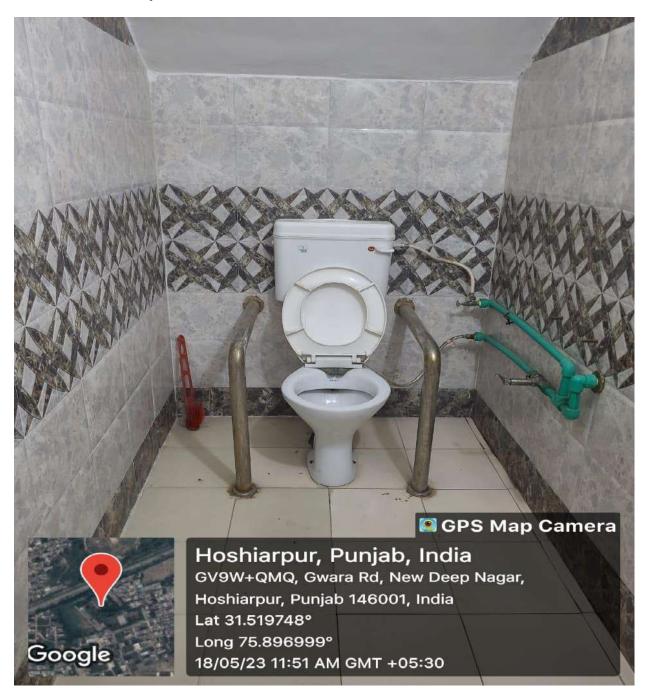

rain water to the well.







#### **Rain Water Filters**







Covered Bore Well where the channelized rain water finally goes under the ground.







Covered Bore Well where the channelized rain water finally goes under the ground.







Drinking water for students. The waste water from taps directly goes to the flower beds created on both sides of the taps.





# Overflow of water tanks and rain water from roof tops also stored in these special tanks



13



# The waste water of this washing area goes to the adjoining flower beds











# Wall Paintings to Spread Awareness to Save Water







# Wall Paintings to Spread Awareness to Save Environment







# **Ramps and Railings**



















Principal

S.D. Callage, Hoshlamur









# **Disabled-Friendly Washroom**







#### Wheelchairs



S.D. Coilage, Hoshlamur



#### Stretcher





# **Dispensary**





#### Any disabled student can approach the "Committee for Students with Disability" mentioned in the Prospectus.

LANGUAGE & LITERARY CLUB

Dr. Vipan Kumar Dr. Gurcharan Singh Class Representatives (2)

Mr. Paramveer Singh

Dr. Monika (Economics)

Dr. Gurcharan (Punjabi)

Mrs. Isha (Commerce)

Bio-Tech (Vacant)

Ms. Harjyot Kaur

Mr. Keshav

Librarian (Incharge)

Mrs. Manjit Kaur (Commerce)

Hindi (Vacant)

SCIENCE & ENVIRONMENT CLUB

Bio-Tech (Vacant)

MANAGEMENT SOCIETY

Mrs. Jyoti Bala

Class Representatives (2)

LIBRARY SOCIETY

Mr. Parshant Sethi (English) Mrs. Nisha Arora (Computer) Mrs. Jyoti Bala (Management) Dr. Radhika (Psychology)

Fashion Designing (Vacant) D. PEd (Vacant)

**EDUCATIO