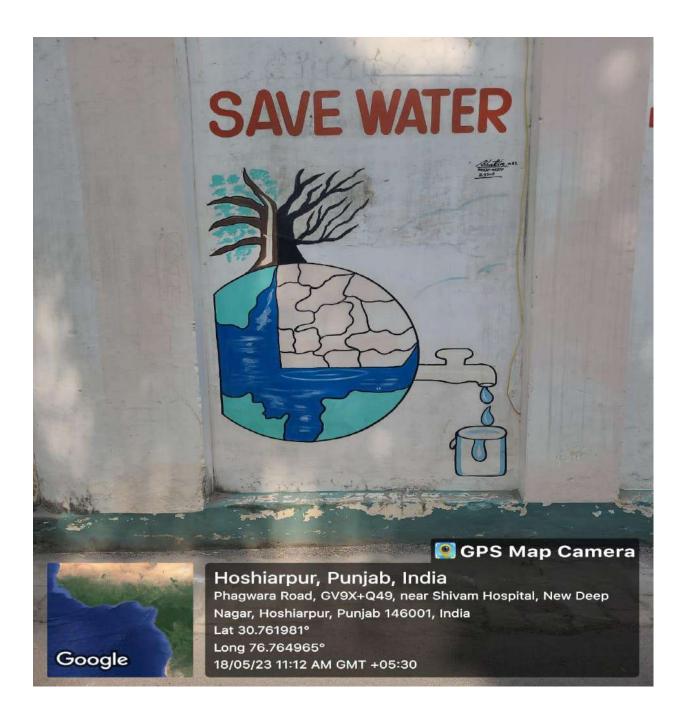

annels.













Then the channelized rain water comes down to the ground level through the following pipes coming down from the roof tops.







The pathway to bore well that drives the rain water to the well.







#### **Rain Water Filters**







Covered Bore Well where the channelized rain water finally goes under the ground.







Covered Bore Well where the channelized rain water finally goes under the ground.







Drinking water for students. The waste water from taps directly goes to the flower beds created on both sides of the taps.





# Overflow of water tanks and rain water from roof tops also stored in these special tanks



13



# The waste water of this washing area goes to the adjoining flower beds











# Wall Paintings to Spread Awareness to Save Water







# Wall Paintings to Spread Awareness to Save Environment







# **Ramps and Railings**



















Principal

S.D. Callage, Hoshlamur









# **Disabled-Friendly Washroom**







#### Wheelchairs



S.D. Coilage, Hoshlamur



#### Stretcher





# **Dispensary**





#### Any disabled student can approach the "Committee for Students with Disability" mentioned in the Prospectus.

LANGUAGE & LITERARY CLUB

Dr. Vipan Kumar Dr. Gurcharan Singh Class Representatives (2)

Mr. Paramveer Singh

Dr. Monika (Economics)

Dr. Gurcharan (Punjabi)

Mrs. Isha (Commerce)

Bio-Tech (Vacant)

Ms. Harjyot Kaur

Mr. Keshav

Librarian (Incharge)

Mrs. Manjit Kaur (Commerce)

Hindi (Vacant)

SCIENCE & ENVIRONMENT CLUB

Bio-Tech (Vacant)

MANAGEMENT SOCIETY

Mrs. Jyoti Bala

Class Representati