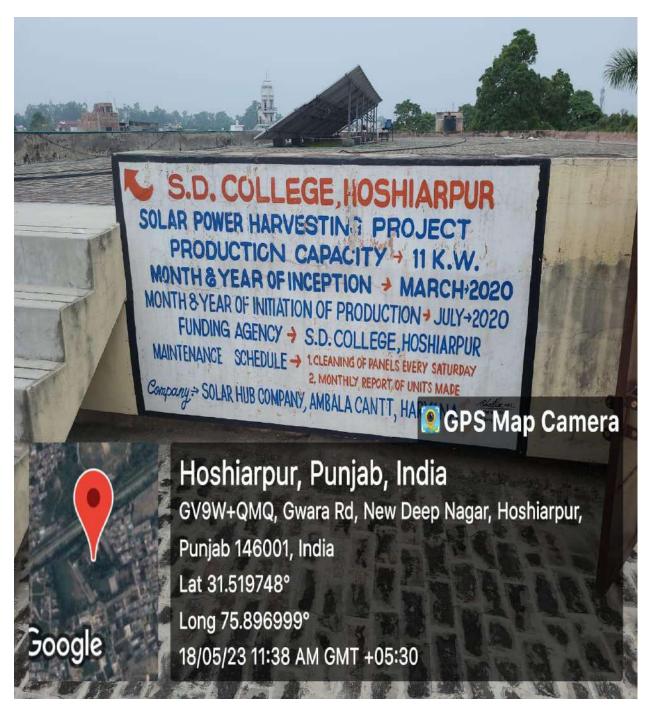

# Solar Power Harvesting Project at S.D. College with wheeling to grid system.







# **Solar Panels**







# Vermi Compost plant to produce organic manure







# **Rain Water Harvesting**

Following are the Rain water harvesting channels. The rain water from roof tops is collected and channelized through these channels.













Then the channelized rain water comes down to the ground level through the following pipes coming down from the roof tops.







The pathway to bore well that drives the rain water to the well.







#### **Rain Water Filters**







Covered Bore Well where the channelized rain water finally goes under the ground.







Covered Bore Well where the channelized rain water finally goes under the ground.







Drinking water for students. The waste water from taps directly goes to the flower beds created on both sides of the taps.