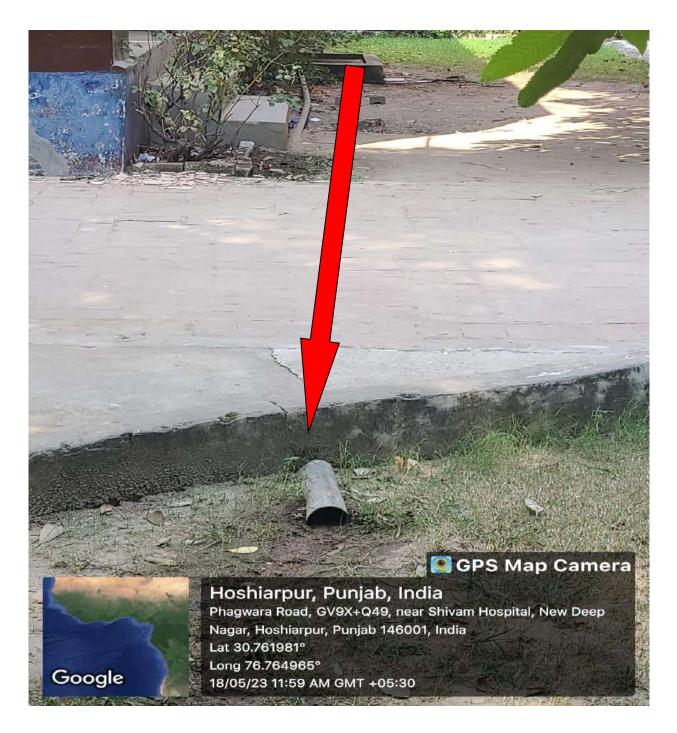

om roof tops is collected and channelized through these channels.













Then the channelized rain water comes down to the ground level through the following pipes coming down from the roof tops.







The pathway to bore well that drives the rain water to the well.







#### **Rain Water Filters**







Covered Bore Well where the channelized rain water finally goes under the ground.







Covered Bore Well where the channelized rain water finally goes under the ground.







Drinking water for students. The waste water from taps directly goes to the flower beds created on both sides of the taps.





# Overflow of water tanks and rain water from roof tops also stored in these special tanks



13



# The waste water of this washing area goes to the adjoining flower beds











# Wall Paintings to Spread Awareness to Save Water







# Wall Paintings to Spread Awareness to Save Environment







# **Ramps and Railings**



















Principal

S.D. Callage, Hoshlamur









# **Disabled-Friendly Washroom**







#### Wheelchairs



S.D. Coilage, Hoshlamur



#### Stretcher





# **Dispensary**





#### Any disabled student can approach the "Committee for Students with Disability" mentioned in the Prospectus.

LANGUAGE & LITERARY CLUB

Dr. Vipan Kumar Dr. Gurcharan Singh Class Representatives (2)

Mr. Paramveer Singh

Dr. Monika (Economics)

Dr. Gurcharan (Punjabi)

Mrs. Isha (Commerce)

Bio-Tech (Vacant)

Ms. Harjyot Kaur

Mr. Keshav

Librarian (Incharge)

Mrs. Manjit Kaur (Commerce)

Hindi (Vacant)

SCIENCE & ENVIRONMENT CLUB

Bio-Tech (Vacant