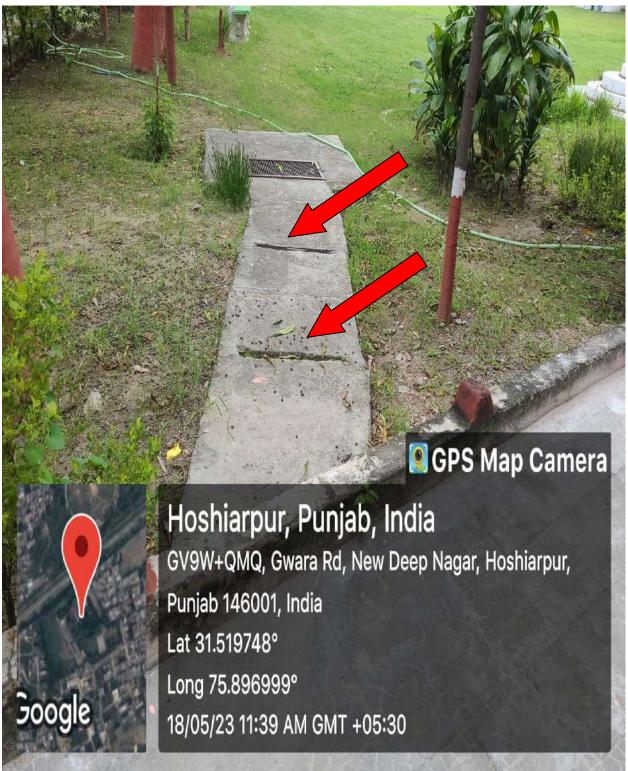

# **Rain Water Harvesting**

Following are the Rain water harvesting channels. The rain water from roof tops is collected and channelized through these channels.

Then the channelized rain water comes down to the ground level through the following pipes coming down from the roof tops.