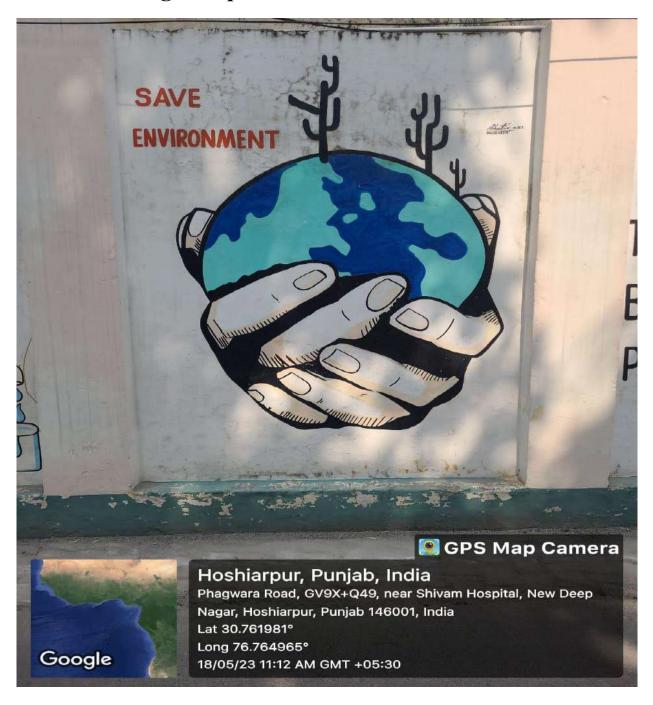

to the ground level through the following pipes coming down from the roof tops.







The pathway to bore well that drives the rain water to the well.







#### **Rain Water Filters**







Covered Bore Well where the channelized rain water finally goes under the ground.







Covered Bore Well where the channelized rain water finally goes under the ground.







Drinking water for students. The waste water from taps directly goes to the flower beds created on both sides of the taps.





# Overflow of water tanks and rain water from roof tops also stored in these special tanks



13



# The waste water of this washing area goes to the adjoining flower beds











# Wall Paintings to Spread Awareness to Save Water







# Wall Paintings to Spread Awareness to Save Environment







# **Ramps and Railings**



















Principal

S.D. Callage, Hoshlamur









# **Disabled-Friendly Washroom**







#### Wheelchairs



S.D. Coilage, Hoshlamur



#### Stretcher





# **Dispensary**





#### Any disabled student can approach the "Committee for Students with Disability" mentioned in the Prospectus.

LANGUAGE & LITERARY CLUB

Dr. Vipan Kumar Dr. Gurcharan Singh Class Representatives (2)

Mr. Paramveer Singh

Dr. Monika (Economics)

Dr. Gurcharan (Punjabi)

Mrs. Isha (Commerce)

Bio-Tech (Vacant)

Ms. Harjyot Kaur

Mr. Keshav

Librarian (Incharge)

Mrs. Manjit Kaur (Commerce)

Hindi (Vacant)

SCIENCE & ENVIRONMENT CLUB

Bio-Tech (Vacant)

MANAGEMENT SOCIETY

Mrs. Jyoti Bala

Class Representatives (2)

LIBRARY SOCIETY

Mr. Parshant Sethi (English) Mrs. Nish