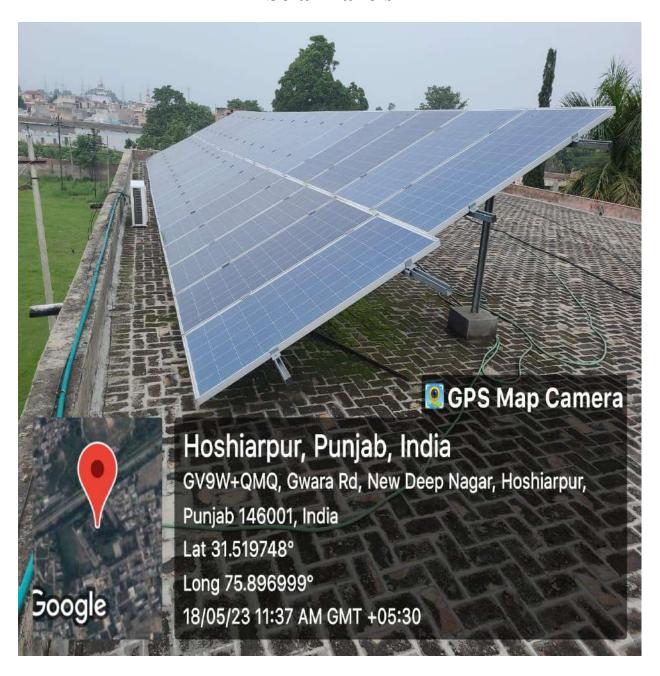

# Solar Power Harvesting Project at S.D. College with wheeling to grid system.







# **Solar Panels**







# Vermi Compost plant to produce organic manure







# **Rain Water Harvesting**

Following are the Rain water harvesting channels. The rain water from roof tops is collected and channelized through these channels.













Then the channelized rain water comes down to the ground level through the following pipes coming down from the roof tops.







The pathway to bore well that drives the rain water to the well.







#### **Rain Water Filters**







Covered Bore Well where the channelized rain water finally goes under the ground.







Covered Bore Well where the channelized rain water finally goes under the ground.







Drinking water for students. The waste water from taps directly goes to the flower beds created on both sides of the taps.





# Overflow of water t