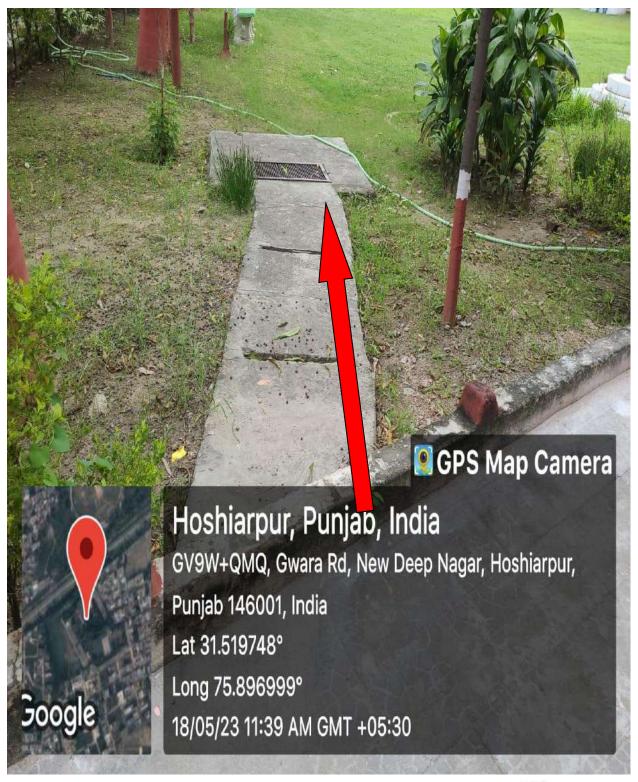

# Solar Power Harvesting Project at S.D. College with wheeling to grid system.







# **Solar Panels**







# Vermi Compost plant to produce organic manure







# **Rain Water Harvesting**

Following are the Rain water harvesting channels. The rain water from roof tops is collected and channelized through these channels.













Then the channelized rain water comes down to the ground level through the following pipes coming down from the roof tops.







The pathway to bore well that drives the rain water to the well.







#### **Rain Water Filters**







Covered Bore Well where the channelized rain water finally goes under the ground.







Covered Bore Well where the channelized rain water finally goes under the ground.







Drinking water for students. The waste water from taps directly goes to the flower beds created on both sides of the taps.





# Overflow of water tanks and rain water from roof tops also stored in these special tanks



13



# The waste water of this washing area goes to the adjoining flower beds











# Wall Paintings to Spread Awareness to Save Water







# Wall Paintings to Spread Awareness to Save Environment







# **Ramps and Railings**



















Principal

S.D. Callage, Hoshlamur









# **Disabled-Friendly Washroom**







#### Wheelchairs