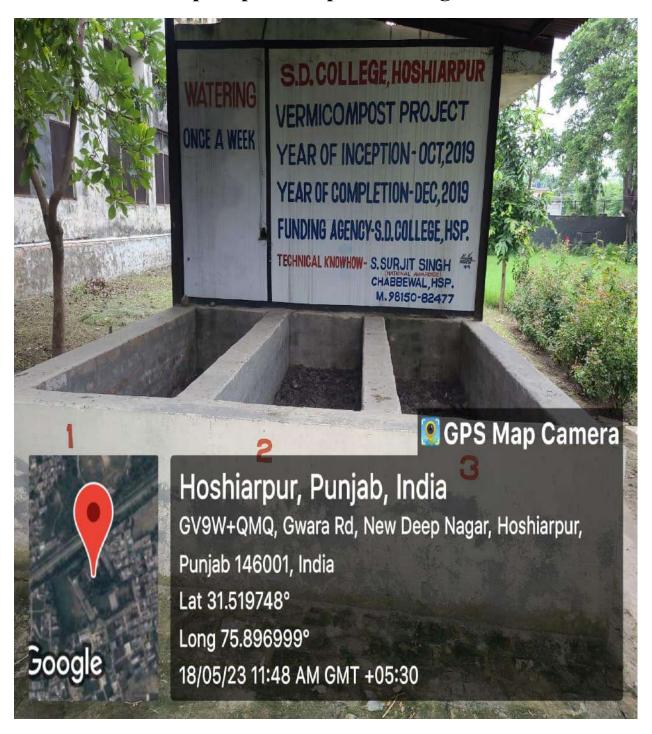

# Solar Power Harvesting Project at S.D. College with wheeling to grid system.







# **Solar Panels**







# Vermi Compost plant to produce organic manure







# **Rain Water Harvesting**

Following are the Rain water harvesting channels. The rain water from roof tops is collected and channelized through these channels.













Then the channelized rain water comes down to the ground level through the following pipes coming down from the roof tops.







The pathway to bore well that drives the rain water to the well.







#### **Rain Water Filters**







Covered Bore Well where the channelized rain water finally goes under the ground.







Covered Bore Well where the channelized rain water finally goes under the ground.







Drinking water for students. The waste water from taps directly goes to the flower beds created on both sides of the taps.





# Overflow of water tanks and rain water from roof tops also stored in these