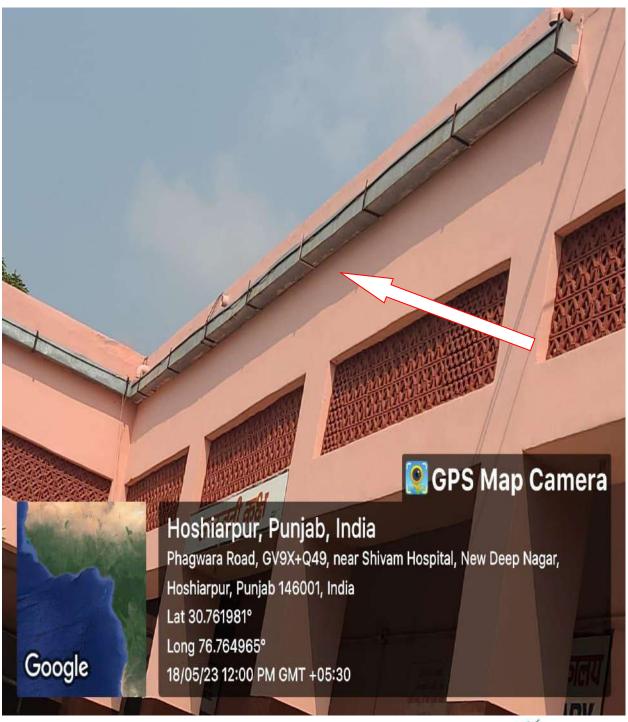

# **Rain Water Harvesting**

Following are the Rain water harvesting channels. The rain water from roof tops is collected and channelized through these channels.

Then the channelized rain water comes down to the ground level through the following pipes coming down from the roof tops.