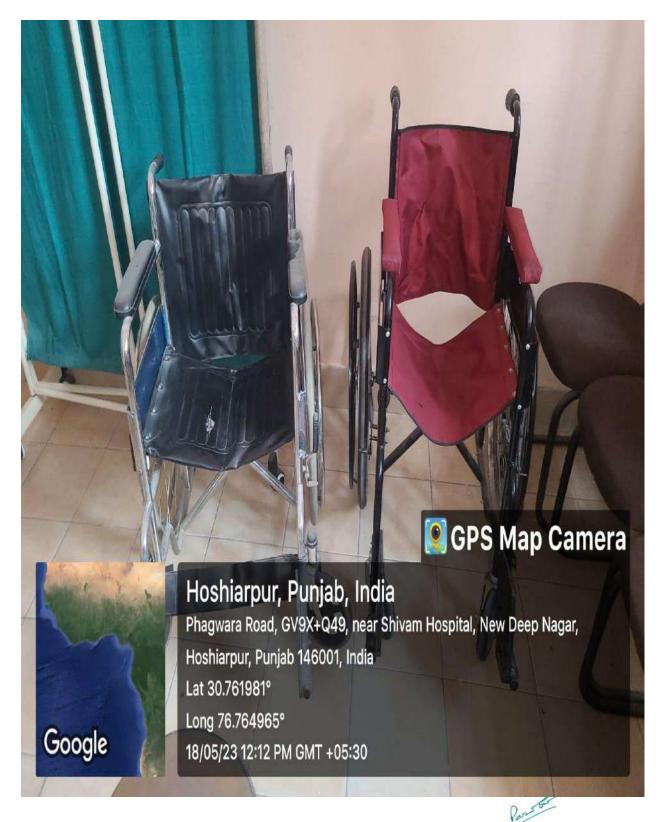

#### **Rain Water Filters**







Covered Bore Well where the channelized rain water finally goes under the ground.







Covered Bore Well where the channelized rain water finally goes under the ground.







Drinking water for students. The waste water from taps directly goes to the flower beds created on both sides of the taps.





# Overflow of water tanks and rain water from roof tops also stored in these special tanks



13



# The waste water of this washing area goes to the adjoining flower beds











# Wall Paintings to Spread Awareness to Save Water







# Wall Paintings to Spread Awareness to Save Environment







# **Ramps and Railings**



















Principal

S.D. Callage, Hoshlamur









# **Disabled-Friendly Washroom**







#### Wheelchairs



S.D. Coilage, Hoshlamur



#### Stretcher





# **Dispensary**





#### Any disabled student can approach the "Committee for Students with Disability" mentioned in the Prospectus.

LANGUAGE & LITERARY CLUB

Dr. Vipan Kumar Dr. Gurcharan Singh Class Representatives (2)

Mr. Paramveer Singh

Dr. Monika (Economics)

Dr. Gurcharan (Punjabi)

Mrs. Isha (Commerce)

Bio-Tech (Vacant)

Ms. Harjyot Kaur

Mr. Keshav

Librarian (Incharge)

Mrs. Manjit Kaur (Commerce)

Hindi (Vacant)

SCIENCE & ENVIRONMENT CLUB

Bio-Tech (Vacant)

MANAGEMENT SOCIETY

Mrs. Jyoti Bala

Class Representatives (2)

LIBRARY SOCIETY

Mr. Parshant Sethi (English) Mrs. Nisha Arora (Computer) Mrs. Jyoti Bala (Management) Dr. Radhika (Psychology)

Fashion Designing (Vacant) D. PEd (Vacant)

**EDUCATIONAL TOURS & TRIPS** 

Dr