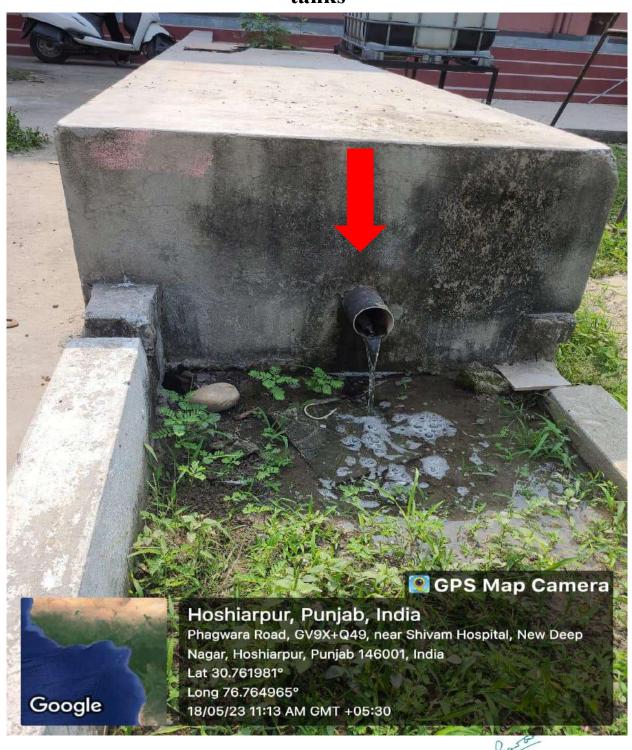

# Overflow of water tanks and rain water from roof tops also stored in these special tanks

13