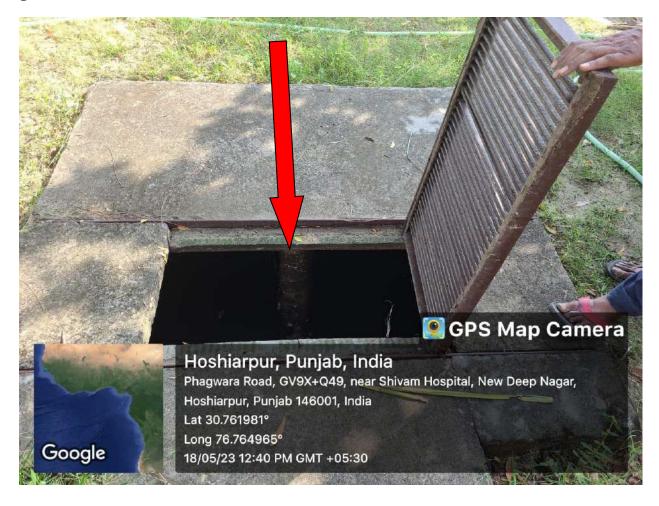

The pathway to bore well that drives the rain water to the well.

#### **Rain Water Filters**

Covered Bore Well where the channelized rain water finally goes under the ground.

Covered Bore Well where the channelized rain water finally goes under the ground.

Drinking water for students. The waste water from taps directly goes to the flower beds created on both sides of the taps.