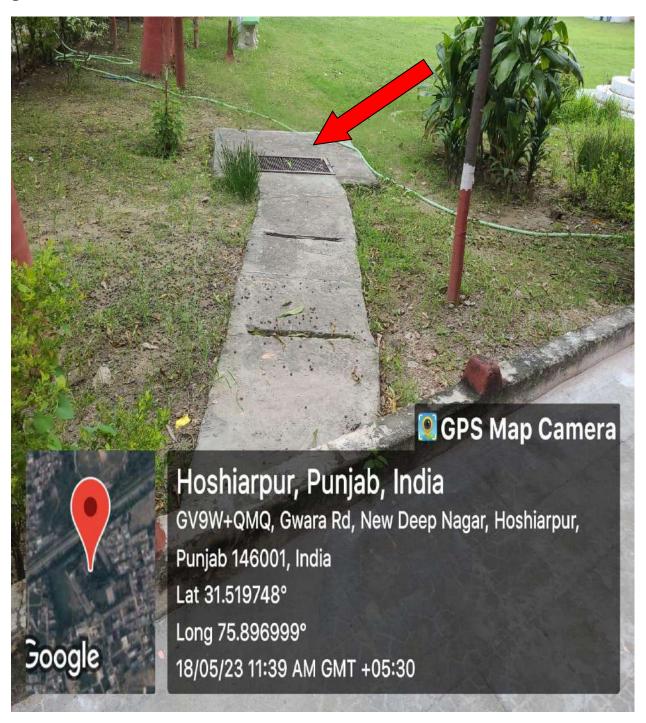

# **Rain Water Harvesting**

Following are the Rain water harvesting channels. The rain water from roof tops is collected and channelized through these channels.

Then the channelized rain water comes down to the ground level through the following pipes coming down from the roof tops.